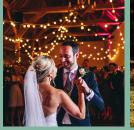

## Suggested timeline

9.00am Bridal party arrive for a relaxed morning of pampering

3.30pm - Guests begin to arrive

4.00pm - Ceremony

4.30pm - Reception drinks, canapes and speeches

6.00pm - Evening party

7.00pm - Food served