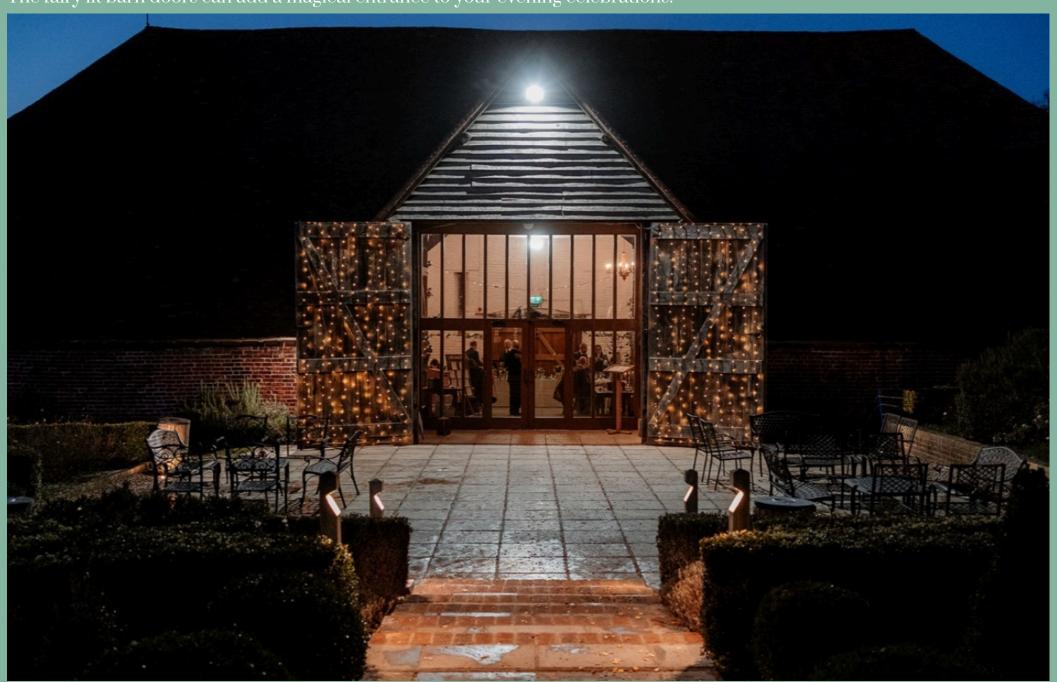

# FAIRY LIT BARN DOORS

The fairy lit barn doors can add a magical entrance to your evening celebrations.

#### FAIRY LIT BARN DOORS REAL WEDDING

Lighting reference: AD03