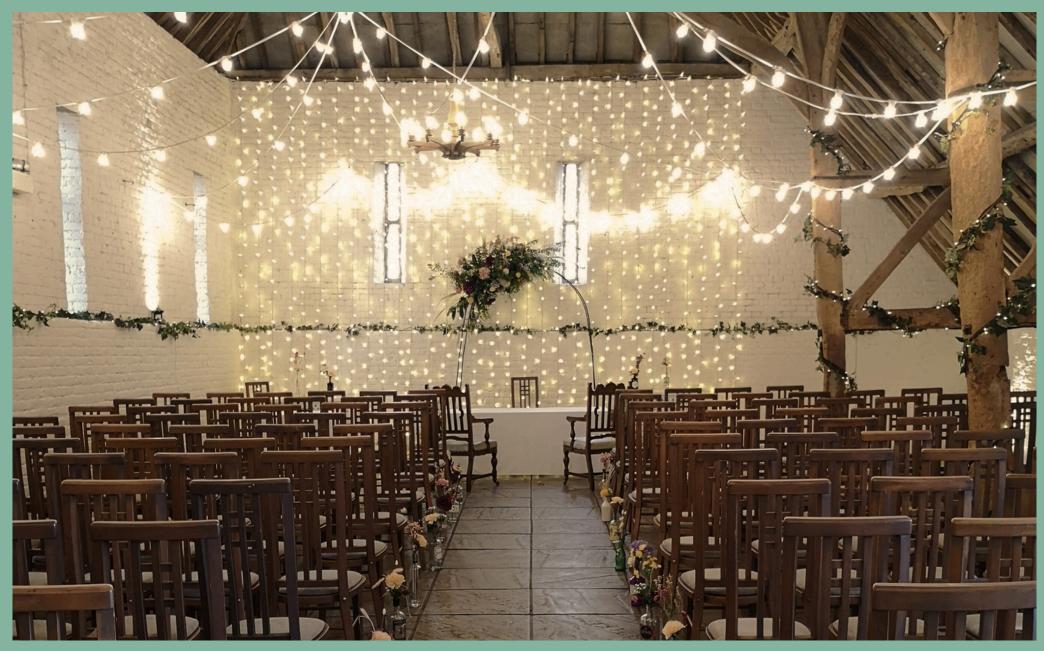

### FAIRY LIGHT WALL

The fairy lit wall is the perfect backdrop for your ceremony, wedding breakfast and evening celebrations.

#### FAIRY LIGHT WALL REAL WEDDING