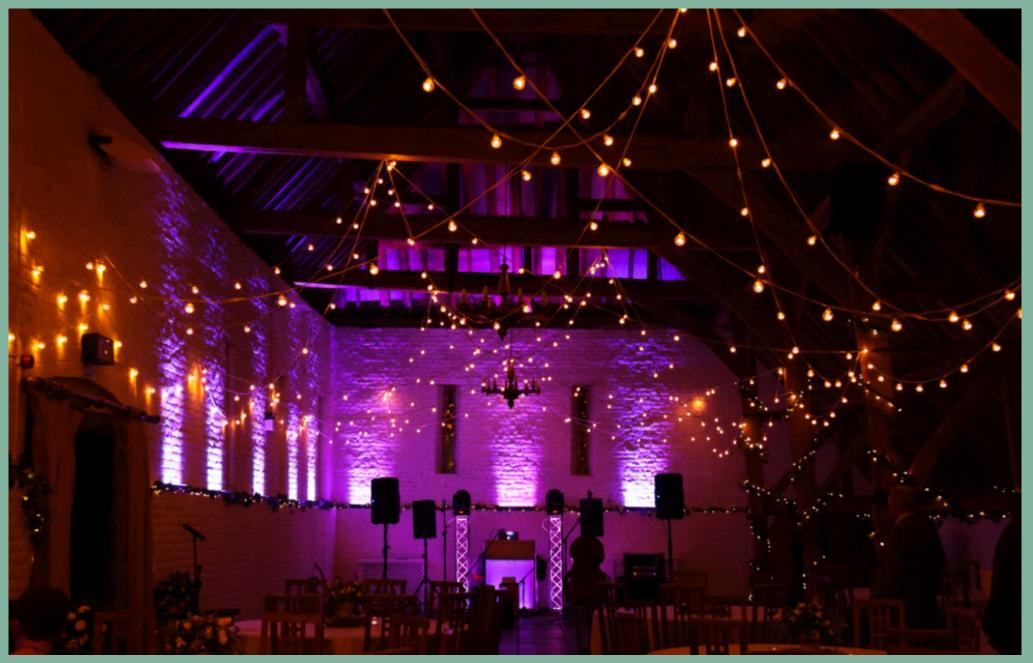

# FAIRY LIGHT STAR CANOPY AND LANTERNS REAL WEDDDING

Impress your guests with this random festoon light installation that lights up our l6th century Tithe Barn with warm white LED lighting. Lights are dimmable to suit anytime of the day.

#### RANDOM FESTOON LOOPS REAL WEDDING

Lighting reference: BL02