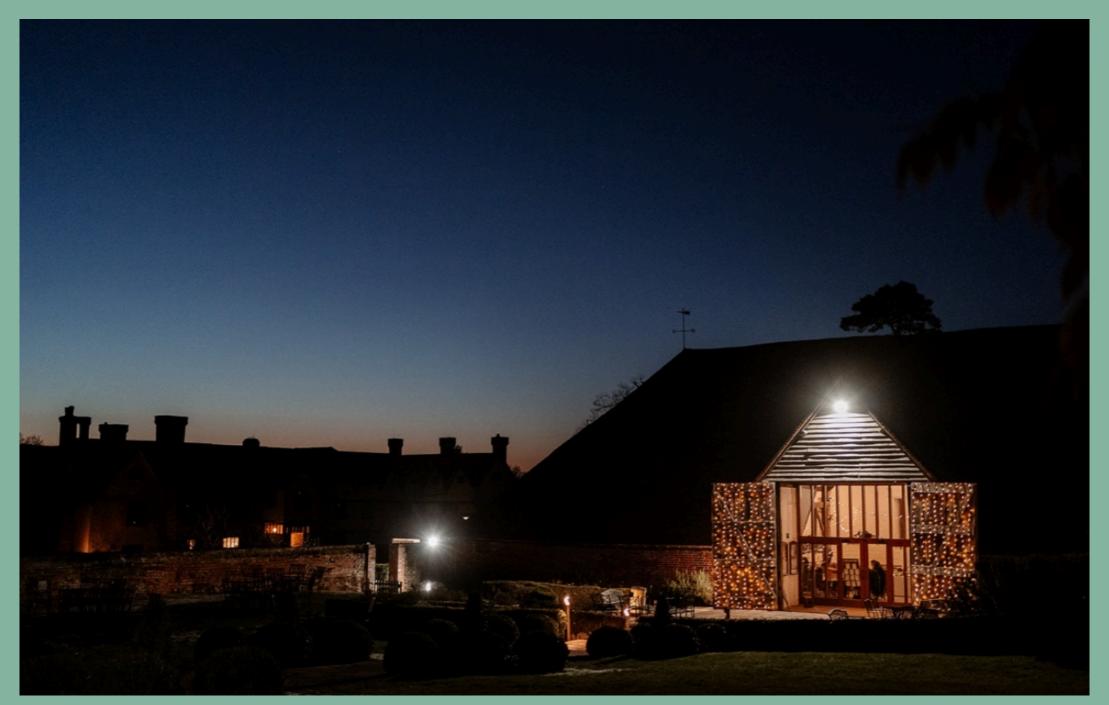

# FAIRY LIGHT STAR CANOPY AND LANTERNS REAL WEDDDING

Impress your guests with this random festoon light installation that lights up our l6th century Tithe Barn with warm white LED lighting. Lights are dimmable to suit anytime of the day.

#### RANDOM FESTOON LOOPS REAL WEDDING

Lighting reference: BL02