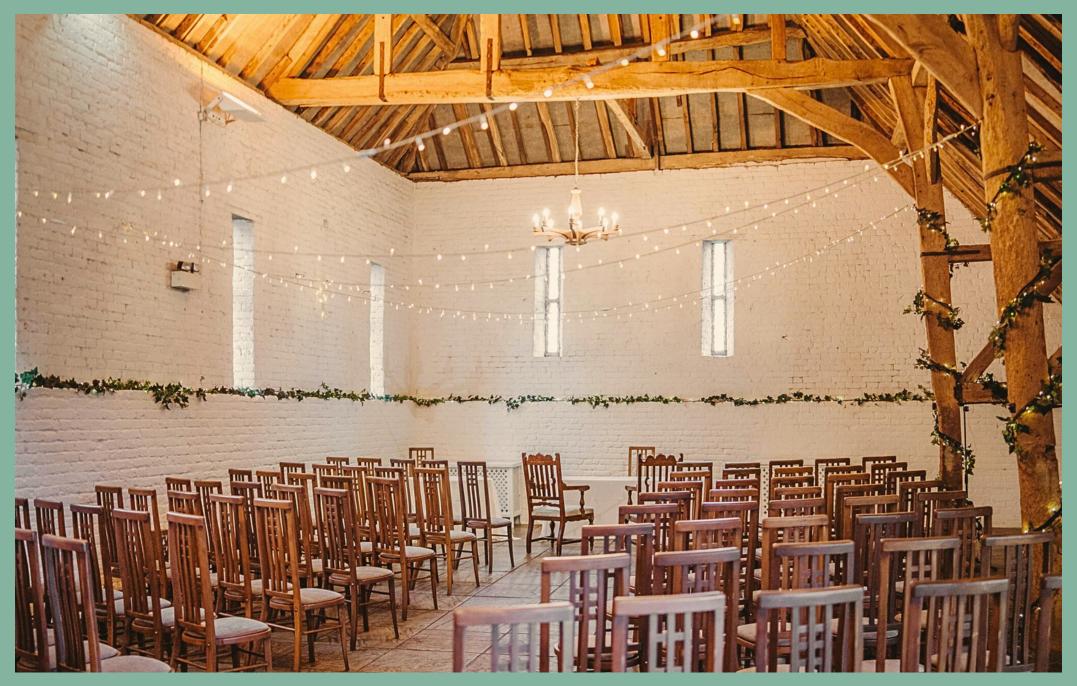

#### ZIGZAG FAIRY LIGHTS REAL WEDDDING

A simple installation of fairy lights crossing over the length of the Archers Hall for those looking for a little extra decoration in the Archers Hall.

Add uplighters either on their own, or with one of the above installations for added atmosphere where you can transform your space from day to night with colour changing function, which includes various disco modes.