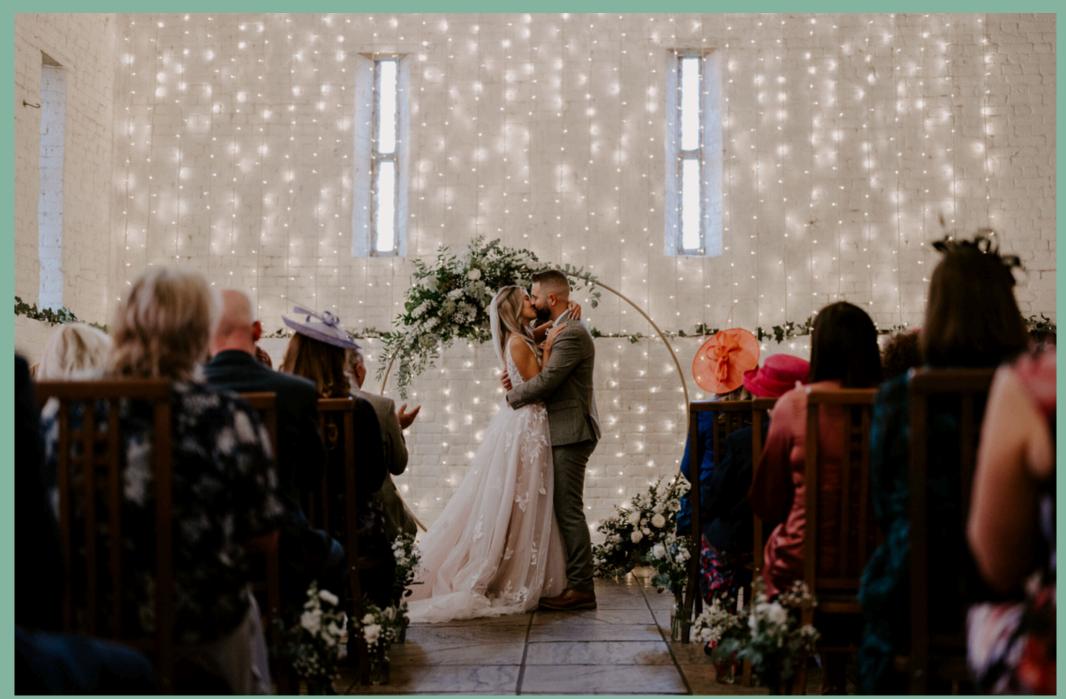

### FAIRY LIGHT WALL

The fairy lit wall is the perfect backdrop for your ceremony, wedding breakfast and evening celebrations.

#### FAIRY LIGHT WALL REAL WEDDING