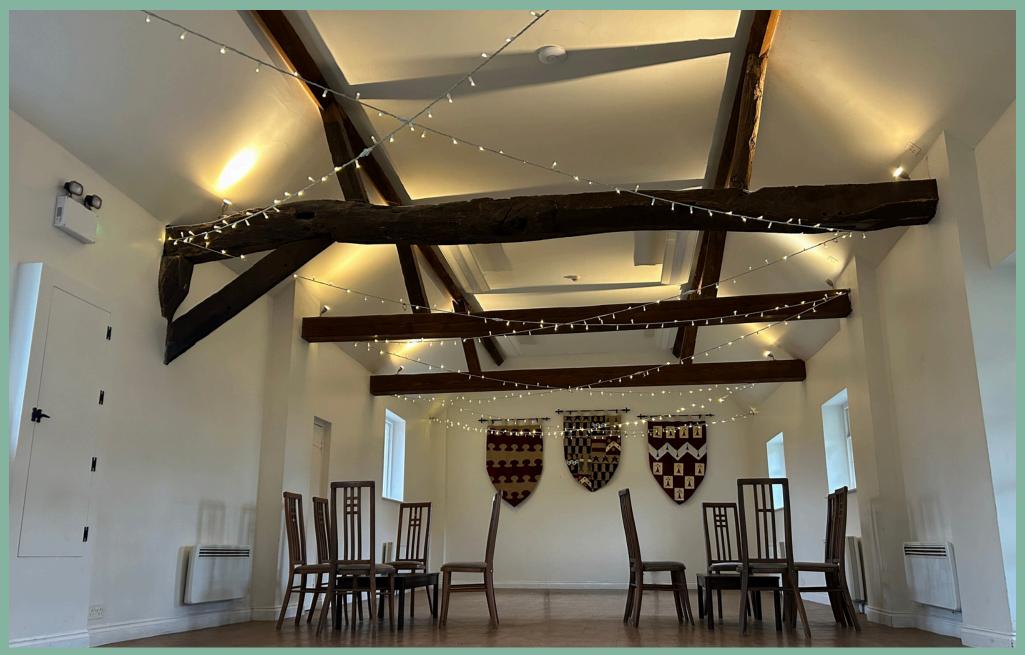

#### ZIGZAG FAIRY LIGHTS REAL WEDDDING

A simple installation of fairy lights crossing over the length of the Archers Hall for those looking for a little extra decoration in the Archers Hall.

Add uplighters either on their own, or with one of the above installations for added atmosphere where you can transform your space from day to night with colour changing function, which includes various disco modes.