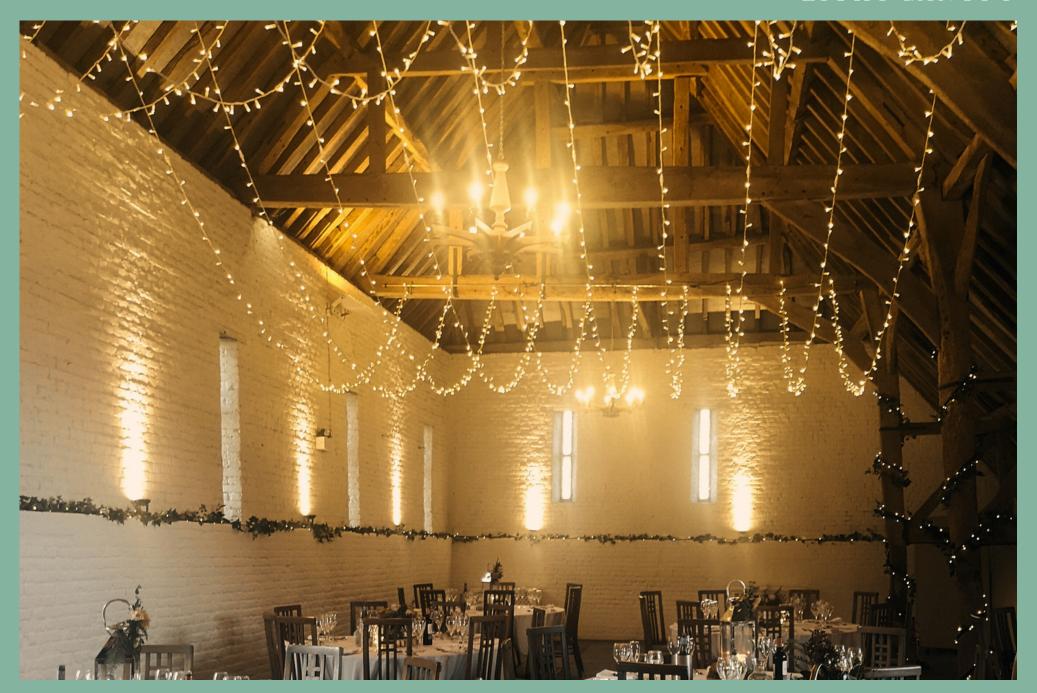

## MULTI SWAG FAIRY LIGHT CANOPY

A beautiful triple swag installation with warm white fairy lights to add dramatics and emphasise the beauty of our barns structure. Lights are dimmable to suit anytime of the day.

#### MULTI SWAG FAIRY LIGHT CANOPY

A simple zigzag installation of fairy lights across the length of the barn to add a twinkle for those couples looking for a subtle lighting option.