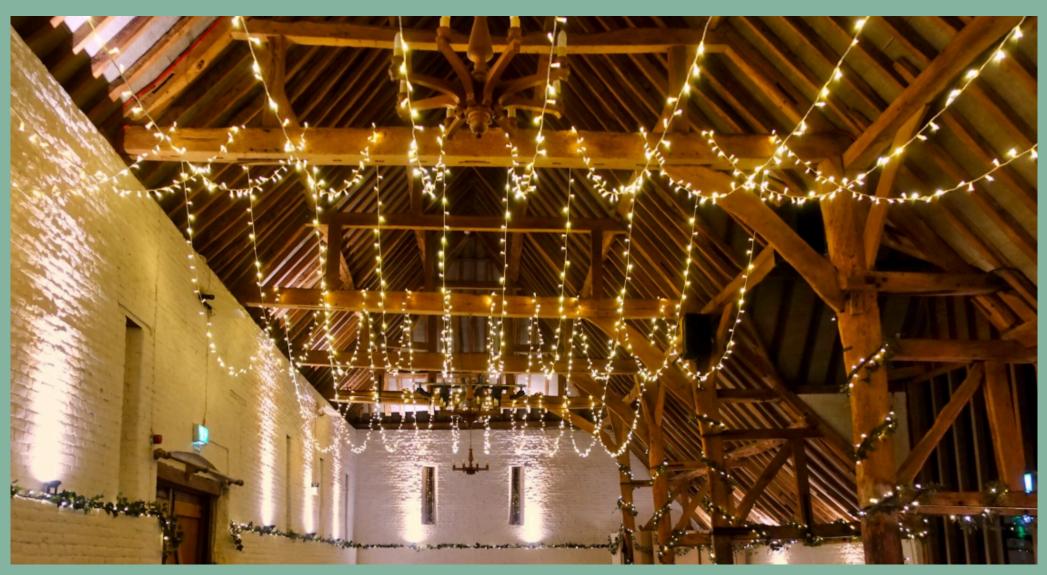

## MULTI SWAG FAIRY LIGHT CANOPY

A beautiful triple swag installation with warm white fairy lights to add dramatics and emphasise the beauty of our barns structure. Lights are dimmable to suit anytime of the day.

#### MULTI SWAG FAIRY LIGHT CANOPY

A simple zigzag installation of fairy lights across the length of the barn to add a twinkle for those couples looking for a subtle lighting option.