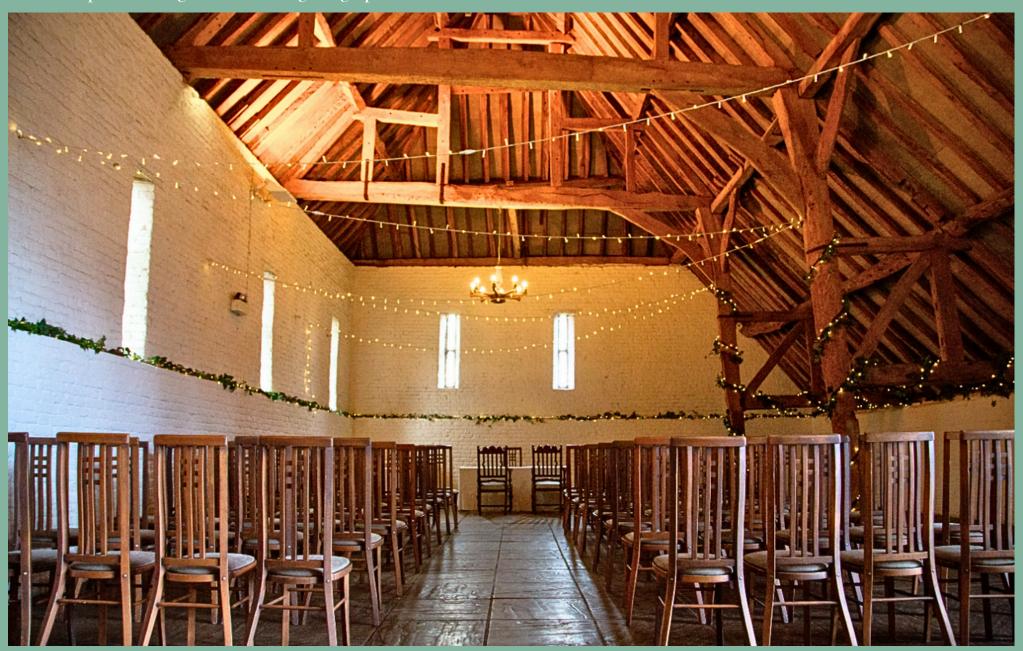

#### MULTI SWAG FAIRY LIGHT CANOPY

A simple zigzag installation of fairy lights across the length of the barn to add a twinkle for those couples looking for a subtle lighting option.

#### ZIGZAG FAIRY LIGHTS REAL WEDDDING

A simple installation of fairy lights crossing over the length of the Archers Hall for those looking for a little extra decoration in the Archers Hall.

Add uplighters either on their own, or with one of the above installations for added atmosphere where you can transform your space from day to night with colour changing function, which includes various disco modes.