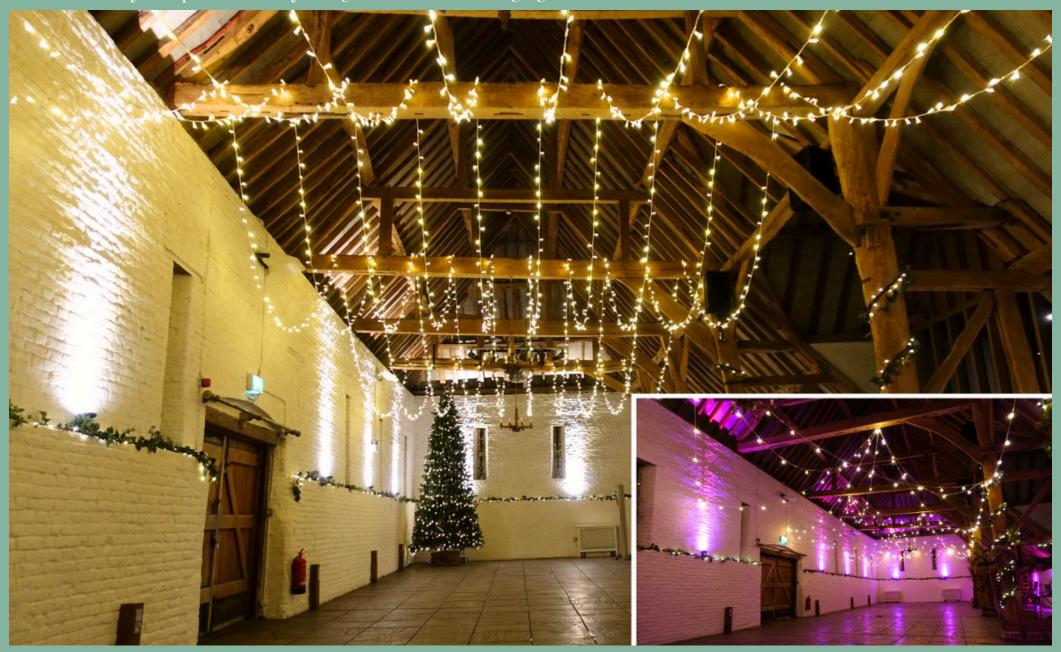

# FAIRY LIGHT STAR CANOPY WITH LANTERNS

Create a dramatic focal point with our fairy light star canopy with white and lace lanterns. Lanterns have colour and colour change modes with dimmable options for that ultimate transformation for your evening celebrations.

# FAIRY LIGHT STAR CANOPY AND LANTERNS REAL WEDDDING

Impress your guests with this random festoon light installation that lights up our l6th century Tithe Barn with warm white LED lighting. Lights are dimmable to suit anytime of the day.