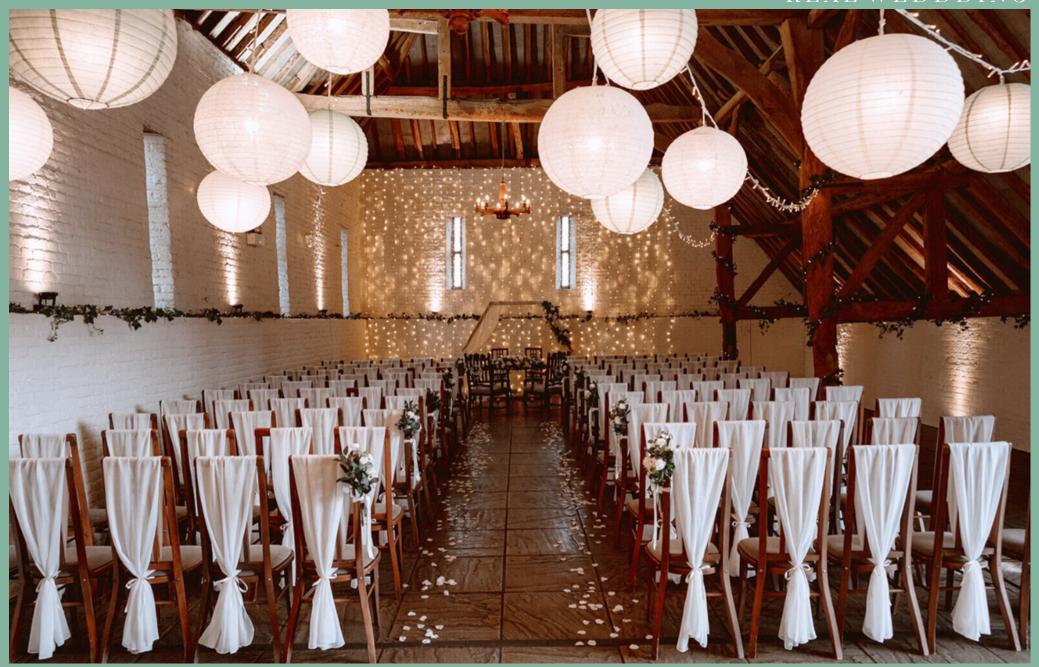

# FAIRY LIGHT STAR CANOPY AND LANTERNS REAL WEDDDING

Impress your guests with this random festoon light installation that lights up our l6th century Tithe Barn with warm white LED lighting. Lights are dimmable to suit anytime of the day.