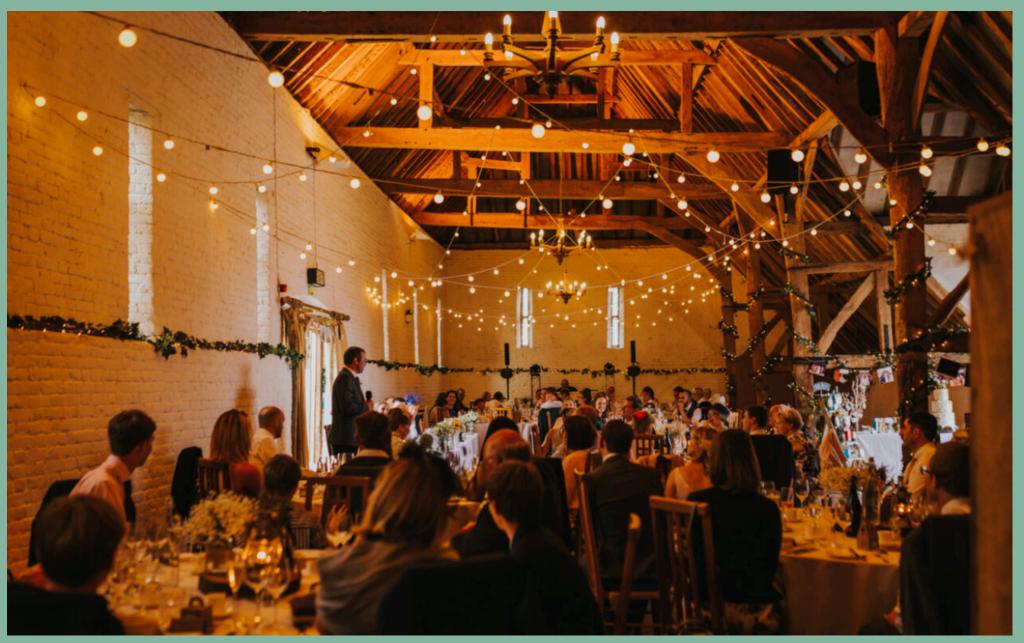

ease complete the order form and email it to weddings@uftoncourt.co.uk or send to your designated coordinator once assigned. Kindly submit the form at least 6 months before your wedding date.

Payment: Full payment for any lighting services will be due 3 months before your wedding day.



# FAIRY LIGHT STAR CANOPY WITH LANTERNS

Create a dramatic focal point with our fairy light star canopy with white and lace lanterns. Lanterns have colour and colour change modes with dimmable options for that ultimate transformation for your evening celebrations.



# FAIRY LIGHT STAR CANOPY AND LANTERNS REAL WEDDDING



Impress your guests with this random festoon light installation that lights up our l6th century Tithe Barn with warm white LED lighting. Lights are dimmable to suit anytime of the day.



#### RANDOM FESTOON LOOPS REAL WEDDING



Lighting reference: BL02

## MULTI SWAG FAIRY LIGHT CANOPY

A beautiful triple swag installation with warm white fairy lights to add dramatics and emphasise the beauty of our barns structure. Lights are dimmable to suit anytime of the day.



#### MULTI SWAG FAIRY LIGHT CANOPY



A simple zigzag installation of fairy lights across the length of the barn to add a twinkle for those couples looking for a subtle lighting option.



#### ZIGZAG FAIRY LIGHTS REAL WEDDDING





A simple installation of fairy lights crossing over the length of the Archers Hall for those looking for a little extra decoration in the Archers Hall.





Add uplighters either on their own, or with one of the above installations for added atmosphere where you can transform you