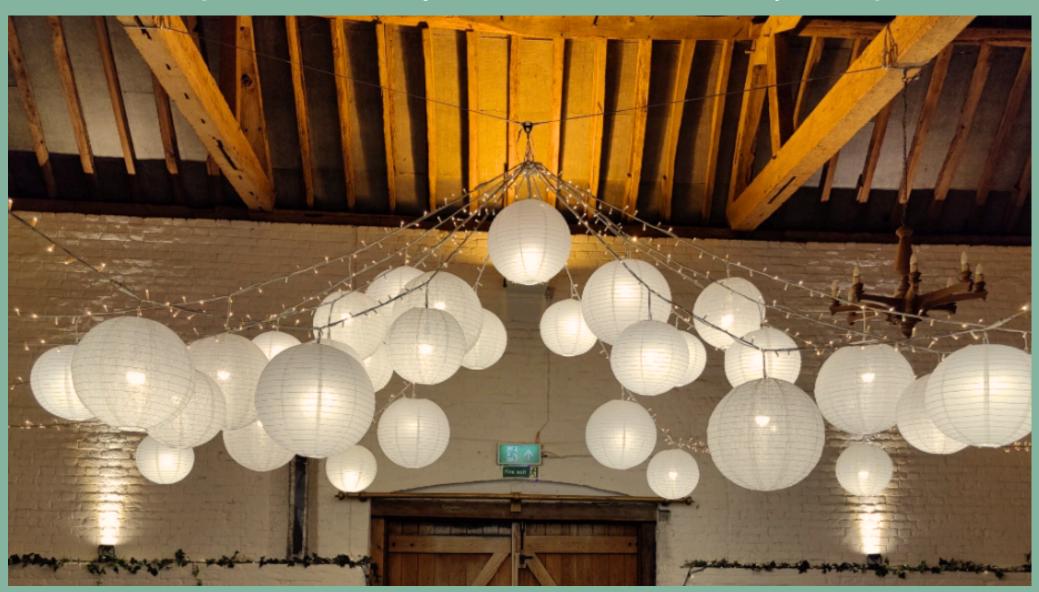

# FAIRY LIGHT STAR CANOPY WITH LANTERNS

Create a dramatic focal point with our fairy light star canopy with white and lace lanterns. Lanterns have colour and colour change modes with dimmable options for that ultimate transformation for your evening celebrations.